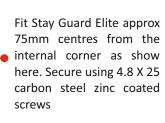

## GT Stay Guard Elite

Fit run up blocks on opposite side to the Stay Guard Elite and pack the unit at the same positions marked \* to stop sash movement.

STAY GUARD ELITE SG036 on outer frame and sash for all types of stays to include Egress/Easy Clean