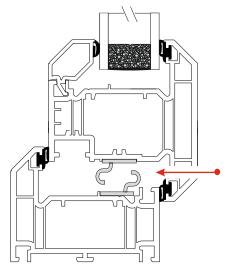

## GT Stay Guard Elite

Fit run up blocks on opposite side to the Stay Guard Elite and pack the unit at the same positions marked \* to stop sash movement.

STAY GUARD ELITE SG036 on outer frame and sash for all types of stays to include Egress/Easy Clean

The unique engineered shape and design of Stay Guard Elite goes beyond meeting the industry's most demanding security standards.

This hinge protection device which, when fitted in conjunction with a friction stay, will assist in meeting the requirements of PAS24. Wherever possible, and to obtain the best performance, Stay-Guard Elite should be secured into reinforcement.