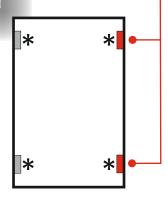

## GT Stay Guard Elite

Fit run up blocks on opposite side to the Stay Guard Elite and pack the unit at the same positions marked \* to stop sash movement.

STAY GUARD ELITE SG036 on outer frame and sash for all types of stays to include Egress/Easy Clean